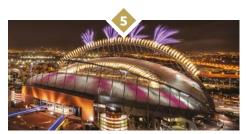

|                                                                                                     |                                                                                                                  |                                                                                               |











**Service Level** 

## FIFA World Cup Qatar 2022™ Venues

Eight state-of-the-art stadiums come together to form a constellation of venues for the FIFA World Cup Qatar 2022™. Featuring climate-control technology and inspired architecture, the arenas have been extensively updated or purpose-built to exacting specifications, and will raise the bar for sports eventing.



Al Bayt



**Ahmad Bin Ali** 



Khalifa International



Al Thumama









# **Am\_plify** your Series

### An exclusive offer for Team Specific Series (TSS) and Final Round Series (FRS) customers only.

Secure hospitality for additional matches at a preferential rate by adding MATCH Experience packages to your TSS and FRS purchase.

See the Series comparison for more information on the combinations available. MATCH Experience 'add-on' packages will be at the MATCH Club level only, offered for select matches in the same stage of the tournament as your Series purchase, and subject to availability.



**Amazing Series** 



19 matches in privacy and comfort

The Amazing Series is an elite collection of the most in-demand matches.

All matches at the Lusail and Al Bayt stadiums including the Opening Match, two Quarter-f