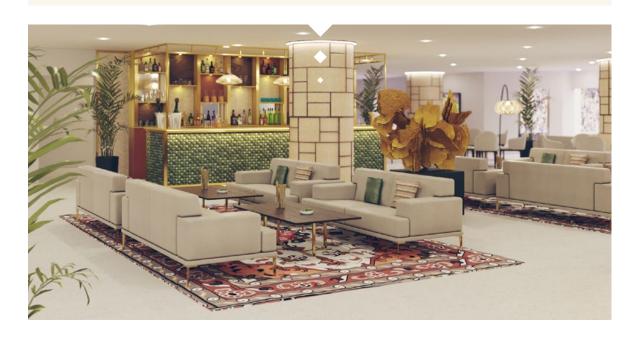

# **Pearl Lounge**

Glamour. Ultimate views. First-class.

# The pearl at the heart of the action

The pinnacle of hospitality; perfectly situated right above the halfway line at the Lusail Stadium. This is the most luxurious commercial lounge at the FIFA World Cup™. It is the first thought and the final word in the story of luxe sporting hospitality.