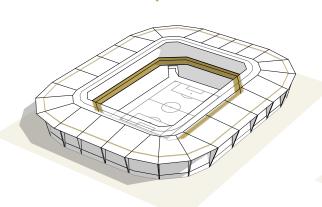

# The pearl at the heart of the action

The pinnacle of hospitality; perfectly situated right above the halfway line at the Lusail Stadium. This is the most luxurious commercial lounge at the FIFA World Cup™. It is the first thought and the final word in the story of luxe sporting hospitality.

Area highlighted is a representative view and may be subject to further change on final completion of the stadium. All designs and data are indicative and may be subject to change and variation.

\*\*\*\*