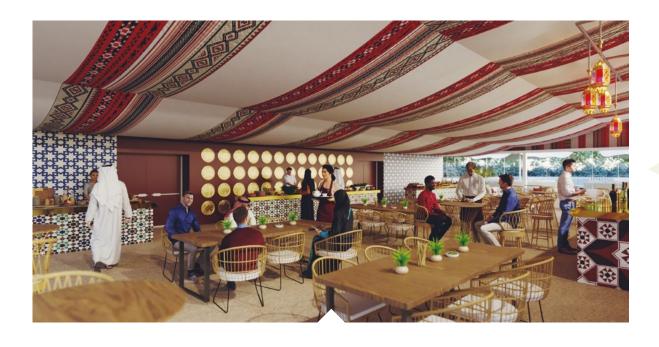

### **Atmospheric. Convivial. Comfort.**

Make memories and new friends in the MATCH Pavilion – a majlis-inspired meeting spot for fans. MATCH Pavilion offers a superior spectator environment, interactive displays and pre-match guest appearances\*.

#### **Product inclusions:**

- Best-available Category 1 ticket and pre-match guest appearances\*
- Temporary climate-controlled hospitality space located in the festive hospitality village within the stadium security perimeter
- Three-course deli-style menu including hot dishes, salads and finger foods served from our artisanal stations
- Welcome drink according to custom and preference. Soft drinks, spirits, wine and beer
- Service before and after matches
- Parking and commemorative gift