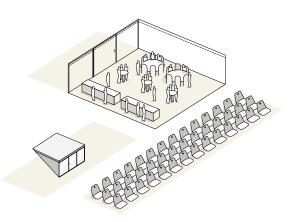

### **Atmospheric. Convivial. Comfort.**

Make memories and new friends in the MATCH Pavilion – a majlis-inspired meeting spot for fans. MATCH Pavilion offers a superior spectator environment, interactive displays and pre-match guest appearances\*.

#### **Product inclusions:**

- Best-available Category 1 ticket and pre-match guest appearances\*
- Temporary climate-controlled hospitality space located in the festive hospitality village within the stadium security perimeter
- Three-course deli-style menu including hot dishes, salads and finger foods served from our artisanal stations
- Welcome drink according to custom and preference. Soft drinks, spirits, wine and beer
- Service before and after matches
- Parking and commemorative gift