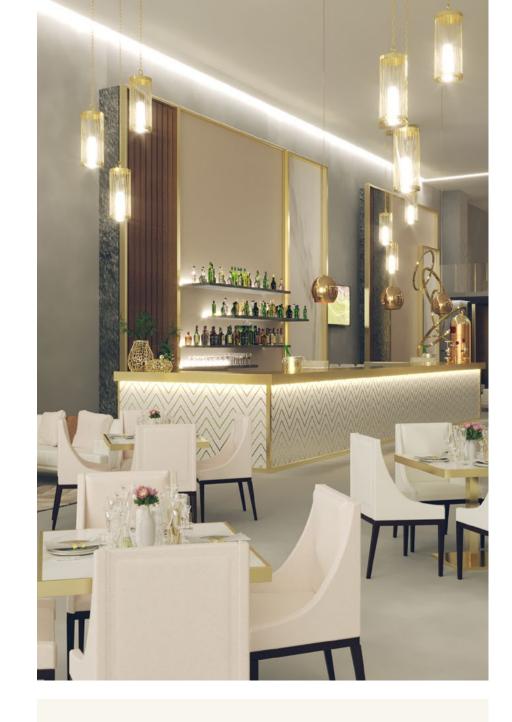

# The pearl at the heart of the action

The pinnacle of hospitality; perfectly situated right above the halfway line at the Lusail Stadium. This is the most luxurious commercial lounge at the FIFA World Cup™. It is the first thought and the final word in the story of luxe sporting hospitality.

Area highlighted is a representative view and may be subject to further change on final completion of the stadium. All designs and data are indicative and may be subject to change and variation.

\*\*\*\*