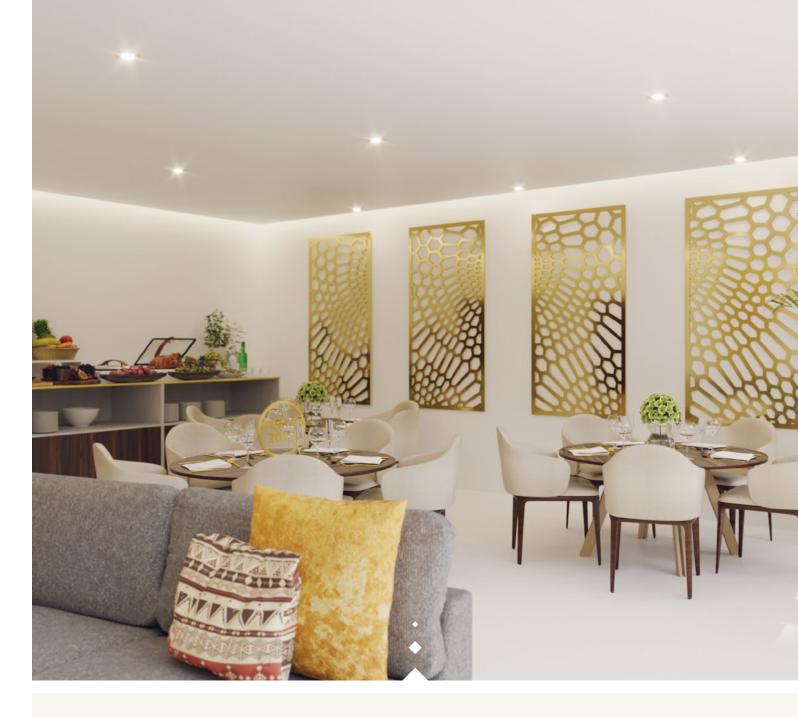

# The pearl at the heart of the action

The pinnacle of hospitality; perfectly situated right above the halfway line at the Lusail Stadium. This is the most luxurious commercial lounge at the FIFA World Cup™. It is the first thought and the final word in the story of luxe sporting hospitality.

#### **Product inclusions:**

- Dedicated concierge and impeccable service
- Best position and views of the pitch in the stadium
- Guest appearances
- Six-course gastronomic showcase, featuring à la carte options, signature dishes and live chef stations
- Selection of welcome drinks available according to custom and preference; soft drinks, artisanal coffees, mixologists, Champagne selection, sommeliers, and premium spirits
- Full service (before, during half-time and after matches)
- Preferential reserved parking and exceptional commemorative gift