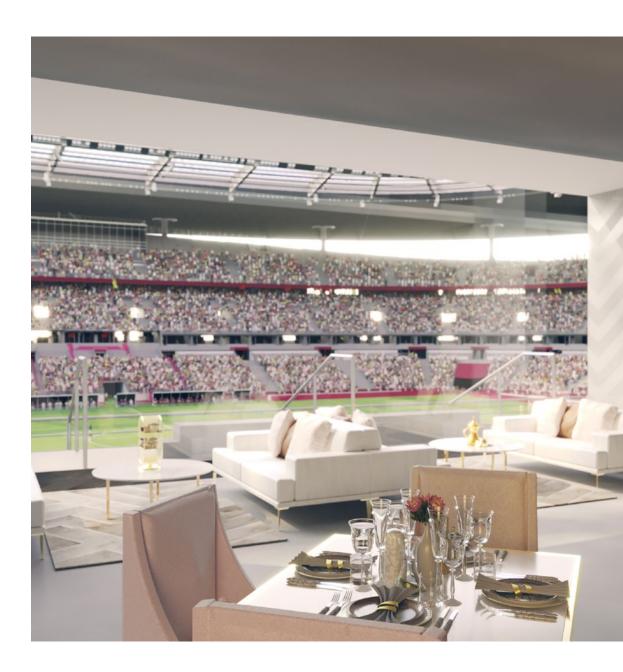

# The pearl at the heart of the action

The pinnacle of hospitality; perfectly situated right above the halfway line at the Lusail Stadium. This is the most luxurious commercial lounge at the FIFA World Cup™. It is the first thought and the final word in the story of luxe sporting hospitality.

Area highlighted is a representative view and may be subject to further change on final completion of the stadium. All designs and data are indicative and may be subject to change and variation.

\*\*\*\*