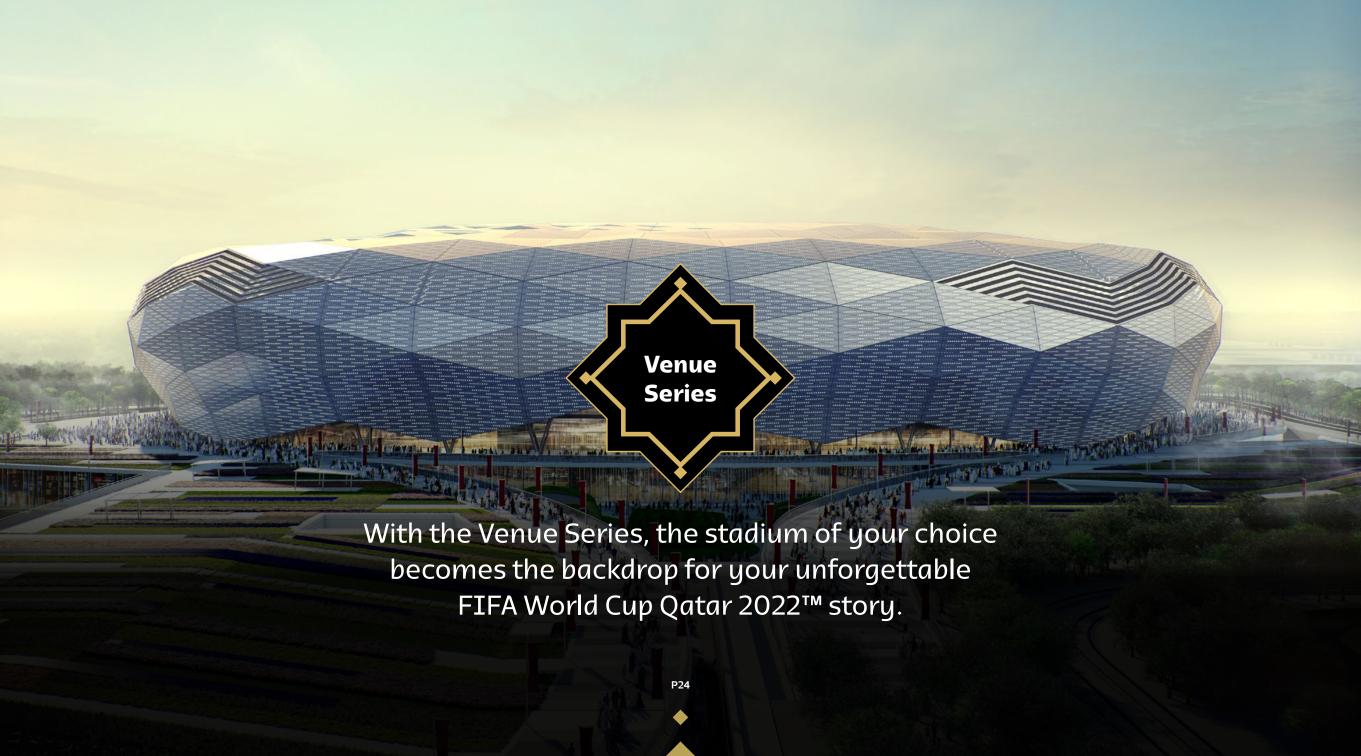

# All matches played at the stadium of your choice

#### Lusail Stadium:

6x Group Matches, 1x Round of 16, 1x Quarter-final, 1x Semi-final, the Final

### Venue Series at Lusail Stadium is available in:

Pearl Lounge
MATCH Private Suite
MATCH Business Seat
MATCH Pavilion
MATCH Club