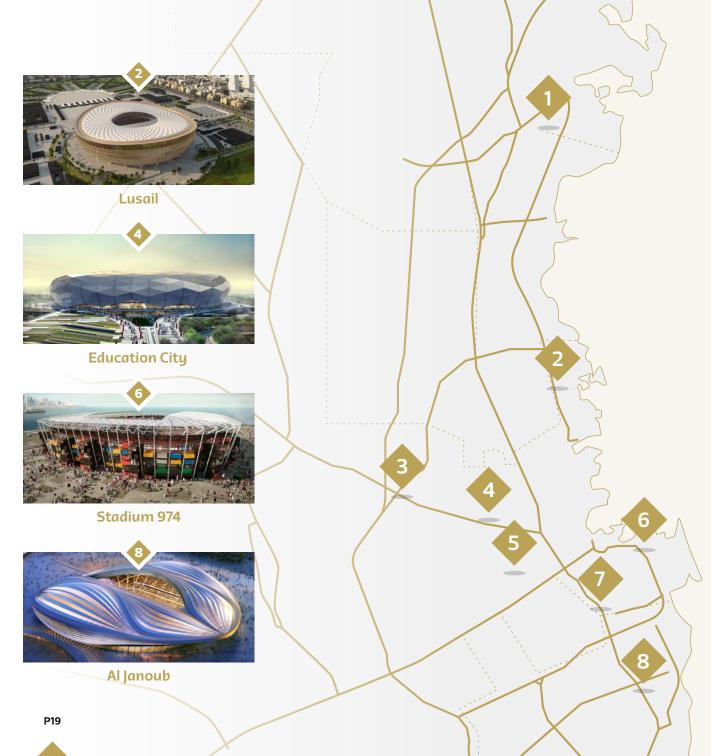

## FIFA World Cup Qatar 2022™ Venues

Eight state-of-the-art stadiums come together to form a constellation of venues for the FIFA World Cup Qatar 2022™. Featuring climate-control technology and inspired architecture, the arenas have been extensively updated or purpose-built to exacting specifications, and will raise the bar for sports eventing.

Al Bayt

**Ahmad Bin Ali** 

Khalifa International

Al Thumama