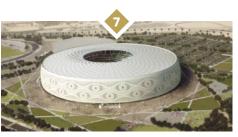

### Venue Series at the above-listed stadiums is available in:

**MATCH Private Suite** 

Pearl Lounge

**MATCH Private Suite** 

MATCH Business Seat

**MATCH Pavilion** 

MATCH Club